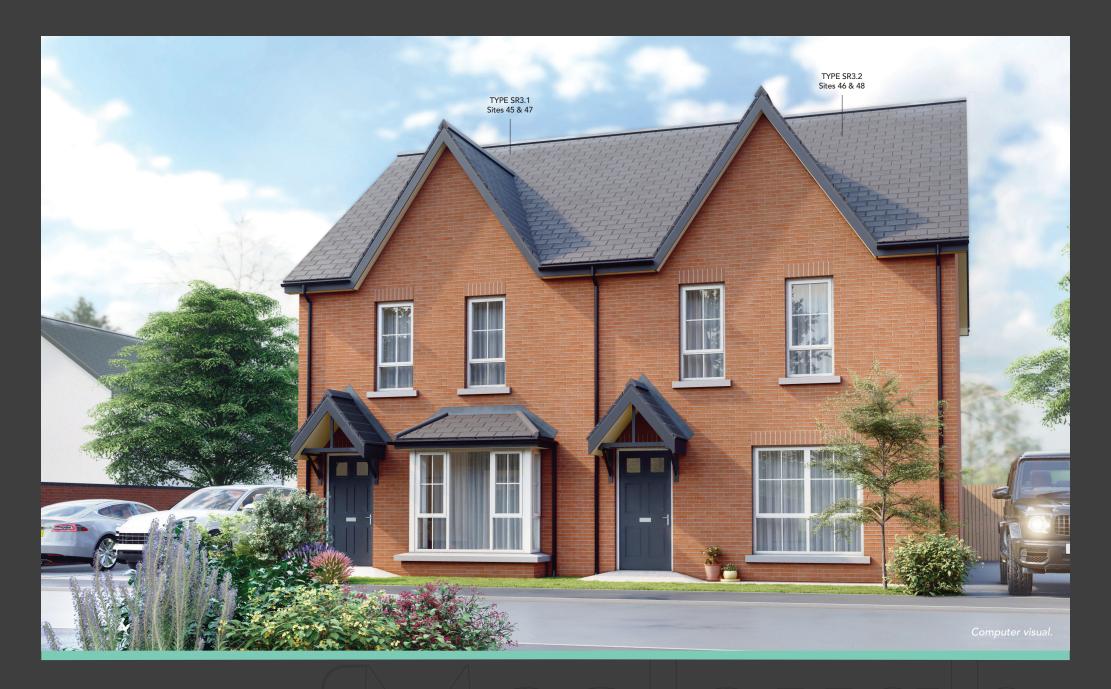

# THE ALDERBROOK

TOTAL FLOOR AREA - HOUSE TYPE SR3.1 - 1,128 ft<sup>2</sup> approx. // HOUSE TYPE SR3.2 - 998 ft<sup>2</sup> approx.

#### THE ALDERBROOK

TOTAL FLOOR AREA - HOUSE TYPE SR3.1 1,128 ft<sup>2</sup> approx. // HOUSE TYPE SR3.2 - 998 ft<sup>2</sup> approx.

Lagan eHomes have been designed to be more sustainable by retaining heat and saving on energy bills. The energy efficiency of these homes is achieved by using thermally efficient insulation, highly thermal doors and windows and the latest in heating technology.