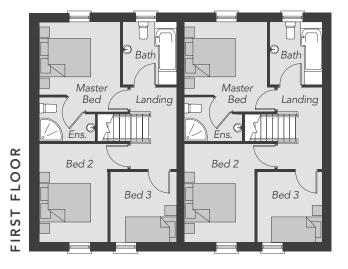

# TYPE SR3.1 (Sites 45 & 47) FIRST FLOOR

| Master Bedroom (max) | 11'4" x 10'4" |
|----------------------|---------------|
| Ensuite              |               |
| Bedroom 2 (max)      | 12'6" x 11'3" |
| Bedroom 3            | 8'10" x 8'1"  |
| Bathroom             |               |

# TYPE SR3.2 (Sites 46 & 48) FIRST FLOOR

| Master Bedroom (max) | 10'4" x 9'2"  |
|----------------------|---------------|
| Ensuite              |               |
| Bedroom 2 (max)      | 12'6" x 11'3" |
| Bedroom 3            | 8′10″ x 8′1″  |
| Bathroom             |               |