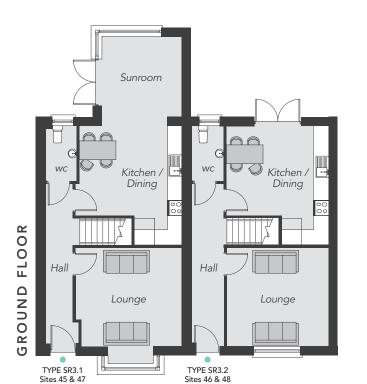

# TYPE SR3.1 (Sites 45 & 47) **GROUND FLOOR**

| Entrance Hall (with separ | rate WC)      |
|---------------------------|---------------|
| Lounge                    | 14'8" x 13'5" |
| Kitchen / Dining (max)    | 15'1" x 13'0" |
| Sunroom                   | 10'1" x 10'0" |

# TYPE SR3.2 (Sites 46 & 48) GROUND FLOOR

| Entrance Hall (with separate WC) |               |
|----------------------------------|---------------|
| Lounge                           | 13′5″ x 12′6″ |
| Kitchen / Dining (max)           | 15′1″ x 13′0″ |